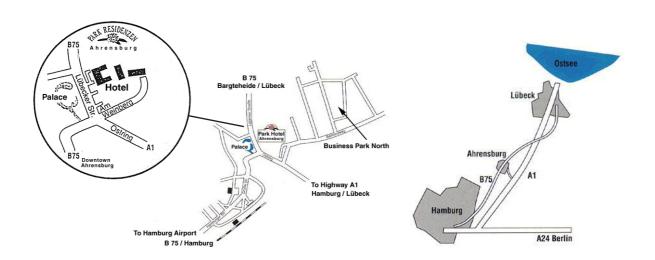

# How to find us:

#### BY CAR:

Motorway A1:

Take the Ahrensburg exit, follow the Ostring Road, drive straight past the Palace into Lübecker Strasse (B75) towards Lübeck.

### From Hamburg City Centre:

Stay on the B75 though Hamburg-Rahlstedt and the centre of Ahrensburg. Before Ahrensburg city centre (lefthand "AOK - building"), turn right into the Woldenhorn tunnel, turn to the left at the next traffic light into the tunnel ("Woldenhorn"). Follow the street. Turn to the left again at the second traffic light into the Ostring Road (the sign shows "Bargteheide").

### From Lübeck:

Motorway A1, then take the Ahrensburg-North or Ahrensburg exit.

From Bad Oldesloe / Bargteheide:

Take the B75 in the direction of Hamburg.

#### From Hamburg North:

Travel through Ammersbek, In Ahrensburg take the Bünningstedter Strasse and carry straight on into "Reeshoop" street.

Turn left at "Bei der Doppeleiche", left into Grosse Strasse onto the B75 in the direction of Lübeck.

# Line Hamburg-Bad Oldesloe - Lübeck

from Hamburg Central Station to Ahrensburg (approx. 20 mins), taxi or bus line 569.

## Hamburg-Fuhlsbüttel

approx. 15 km, Hamburg Ring 3 via Volksdorf, Eulenkrugstrasse, turn left at the end onto the B75. *Access to the Hotel:* 

Via Lübecker Strasse (B75).